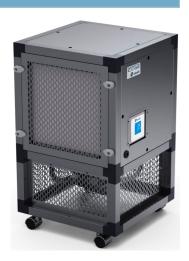

## **Constructive Features**

High efficiency air purification unit in soundproof (soundproofed) structure in galvanized steel resistant to corrosion.

|                         | 300m3/h | 600m3/h |
|-------------------------|---------|---------|
| Heigth with wheels (mm) | 670     | 975     |
| Width (mm)              | 412     | 412     |
| Length (mm)             | 412     | 412     |
| Total Weigth (Kg)       | 30      | 50      |

Available in 2 motor versions (AC and EC) in two construction sizes:

- Up to 300m3 / h for interior spaces of up to 45m2. Power Consume (A) 1.08
- Up to 600m3 / h for interior spaces of up to 90m2. Power consumes (A) 1.28
- Single phase, 220-240V, 50-60 Hz